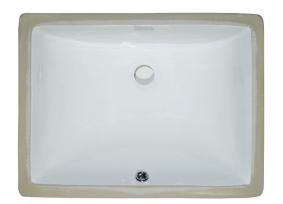

### SIN-POR-UNDRECWHT-2015

This stunning white rectangular undermount vanity sink is crafted of durable porcelain to meet the demands of everyday use.

Its neutral white shade and contemporary shape work well with a wide variety of master baths, guest baths, and powder rooms.

Easy to clean, this porcelain sink features a beautifully designed 7 5/8" basin and overflow hole, making it as practical as it is elegant.

The perfect complement to your bathroom vanity top, you can count on this sink to provide years of enduring beauty.