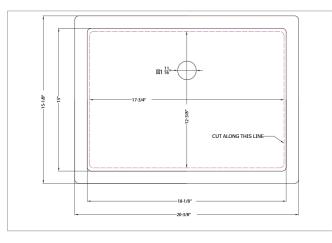

#### **DRAWING:**

# SPECS

Overall Size: 20<sup>3</sup>/<sub>8</sub>" x 15<sup>1</sup>/<sub>8</sub>" Bowl Size: 18<sup>1</sup>/<sub>8</sub>" x 13" Depth: 7<sup>5</sup>/<sub>8</sub>" Drain Opening: 1<sup>11</sup>/<sub>16</sub>" Installation: Undermount Finish: Porcelain Minimum Cabinet Size: 24"